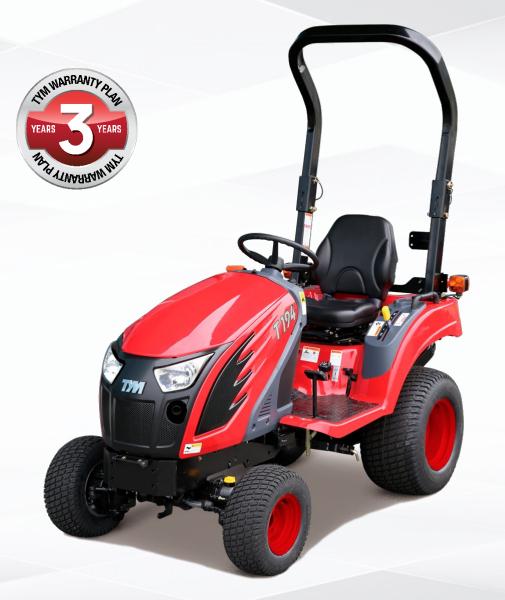

## T194 HST 4WD ROPS

The T194 makes your job easier with the option of 4-in-1 front end loader, backhoe or mid-mount mower so you can tackle many jobs around your property.

- Powered by Yanmar Diesel Engine
- 2 Range HST transmission
- Push button PTO

- Folding ROPS for low access areas
- Flat operator's platform

QualiTYMade reflects the quality and generous features of the tractors built by TYM Korea for over 40 years. Experience a TYM Quality Made tractor at great value.