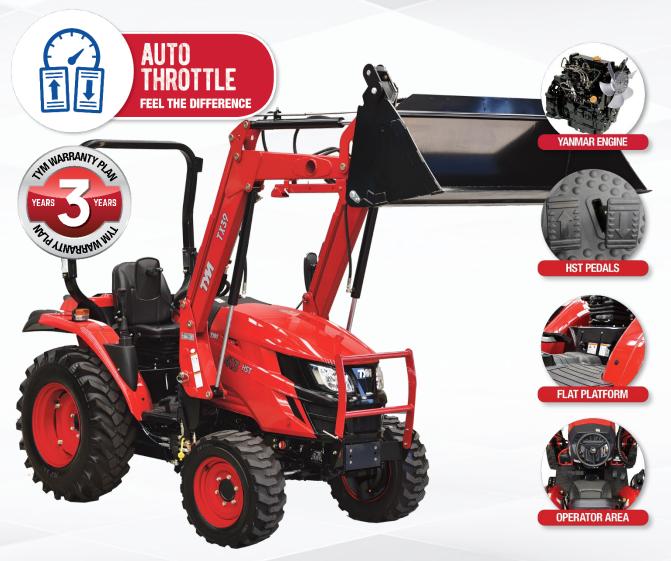

- Powered by Yanmar Diesel Engine
- 3 Range HST, Transmission
- Auto PTO

- · Auto Throttle Control
- Electric Cruise Control
- · Flat Operators Platform

QualiTYMade reflects the quality and generous features of the tractors built by TYM of South Korea for over 40 years. Experience a TYM Quality Made tractor at great value.

|                               | T413 4WD ROPS    | T413 4WD Cabin   |
|-------------------------------|------------------|------------------|
| Engine                        | Yanmar           | Yanmar           |
| Engine model                  | 3TNV88-BDSA      | 3TNV88-BDSA      |
| Max Power HP/Kw               | 38.4/27.9        | 38.4/27.9        |
| No. Cylinders                 | 3                | 3                |
| Auto Throttle Control         | Yes              | Yes              |
| Fuel tank Capacity            | 34               | 34               |
| Transmission                  | HST              | HST              |
| No. of ranges                 | 3                | 3                |
| Max. Travelling speed         | 27 km/h          | 27km/h           |
| Side by side HST pedals       | Standard         | Standard         |
| PTO                           |                  |                  |
| PTO type                      | Independent      | Independent      |
| PTO control                   | Electrohydraulic | Electrohydraulic |
| PTO speed                     | 540 RPM          | 540RPM           |
| Auto PTO function             | std              | std              |
| Hydraulics                    |                  |                  |
| 3 Point Linkage Lift capacity | 1200kg           | 1200kg           |
| 3 Point linkage category      | 1                | 1                |
| Number of hyd remote outlets  | 1 set            | 1 set            |
| Hydraulic flow                | 24.4 + 17.6      | 24.4 + 17.6      |
| Dimensions                    |                  |                  |
| Length with 3P/L              | 3250mm           | 3250mm           |
| Width                         | 1400-1500mm      | 1400-1500        |
| Weight                        | 1390             | 1565             |
| Tyres                         | Industrial or Ag | Industrial or Ag |
| Driving area                  |                  |                  |
| Flat platform                 | Std              | Std              |
| Folding ROPS/Air cabin        | ROPS             | Air/cabin        |
| Adjustable steering column    | Std              | Std              |
| 4-in-1 loader with euro hitch | Optional         | Optional         |