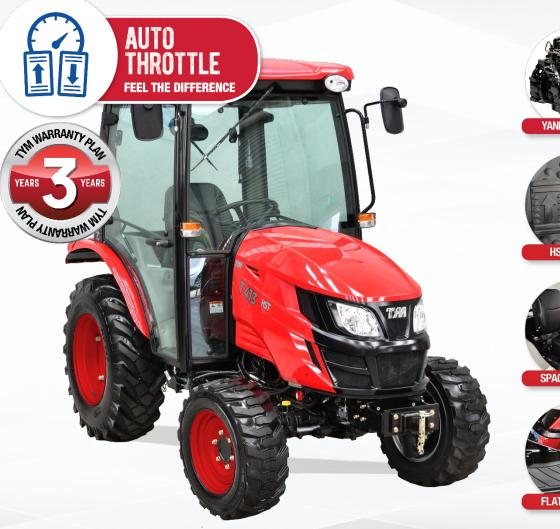

## T413 HST 4WD CAB

The TYM T413 is for the operator that wants more! A premium tractor that will not only get the job done but will provide a pleasurable driving experience. Add a front-end loader and backhoe and make this tractor even more versatile.

- Powered by Yanmar Diesel Engine
- 3 Range HST, Transmission
- One-touch PTO on/off Switch

- · Cruise Control Mode
- · Flat Operators Platform

QualiTYMade reflects the quality and generous features of the tractors built by TYM of South Korea for over 40 years. Experience a TYM Quality Made tractor at great value.

|                               | T413 4WD ROPS    | T413 4WD Cabin   |
|-------------------------------|------------------|------------------|
| Engine                        | Yanmar           | Yanmar           |
| Engine model                  | 3TNV88-BDSA      | 3TNV88-BDSA      |
| Max Power HP/Kw               | 38.4/27.9        | 38.4/27.9        |
| No. Cylinders                 | 3                | 3                |
| Auto Throttle Control         | Yes              | Yes              |
| Fuel tank Capacity            | 34               | 34               |
| Transmission                  | HST              | HST              |
| No. of ranges                 | 3                | 3                |
| Max. Travelling speed         | 27 km/h          | 27km/h           |
| Side by side HST pedals       | Standard         | Standard         |
| РТО                           |                  |                  |
| PTO type                      | Independent      | Independent      |
| PTO control                   | Electrohydraulic | Electrohydraulic |
| PTO speed                     | 540 RPM          | 540RPM           |
| Auto PTO function             | std              | std              |
| Hydraulics                    |                  |                  |
| 3 Point Linkage Lift capacity | 1200kg           | 1200kg           |
| 3 Point linkage category      | 1                | 1                |
| Number of hyd remote outlets  | 1 set            | 1 set            |
| Hydraulic flow                | 24.4 + 17.6      | 24.4 + 17.6      |
| Dimensions                    |                  |                  |
| Length with 3P/L              | 3250mm           | 3250mm           |
| Width                         | 1400-1500mm      | 1400-1500        |
| Height to cab                 | 2400mm           | 2400mm           |
| Weight                        | 1390             | 1565             |
| Tyres                         | Industrial or Ag | Industrial or Ag |
| Driving area                  |                  |                  |
| Flat platform                 | Std              | Std              |
| Folding ROPS/Air cabin        | ROPS             | Air/cabin        |
| Adjustable steering column    | Std              | Std              |
| 4-in-1 loader with euro hitch | Optional         | Optional         |