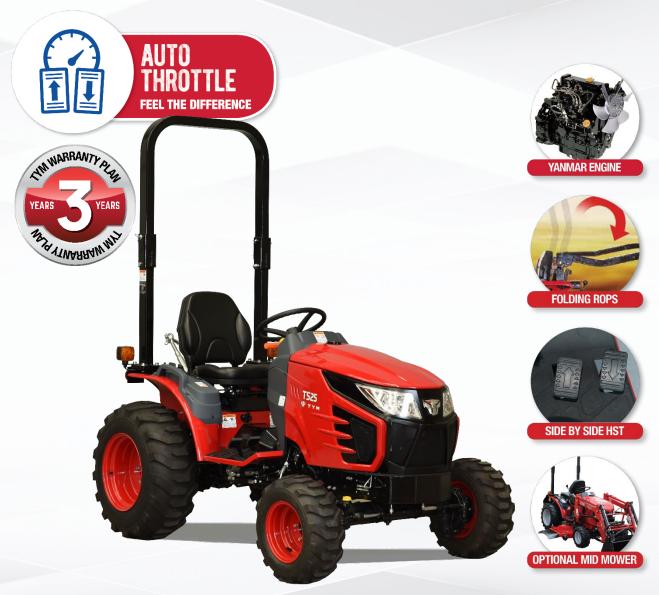

## TS25 4WD ROPS

The New TS25 makes your job easier with the option of 4-in-1 front end loader, backhoe or mid-mount mower allowing you to tackle many jobs around your property.

- · Powered by Yanmar Diesel Engine
- 2 Range HST transmission
- Push button PTO

- Folding ROPS for low access areas
- · Wide wheel track for stability
- · 755kg weight for heavy duty application

QualiTYMade reflects the quality and generous features of the tractors built by TYM Korea for over 40 years. Experience a TYM Quality Made tractor at great value.